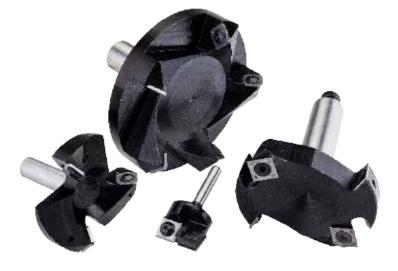

## **Planing & Rebating Router Cutter**

All types of wood, penetrating (6mm)

Disposable insert planing and rebating router cutter complete with 2-5 cutting flutes and scorers. Suitable for planing and rebating in soft wood, hard woods and man-made boards. Ideal tool for fast removal of material over a large surface area such as spoil boards on CNC machines. For use on routers and machining centers with CNC control.

| Tool No. | Dia.   | Shank | В      | Teeth | Length | RPM    |
|----------|--------|-------|--------|-------|--------|--------|
| 8073745  | 25.4mm | 18.0  | 12.0mm | 2     | 53.0mm | 28,000 |
| 8073219  | 63.0mm | 12.0  | 21.0mm | 3     | 66.0mm | 14,000 |
| 8073800  | 97.0mm | 20.0  | 31.0mm | 5     | 86.0mm | 12.000 |

## Three family groups available:

- Man-made board, non-penetrating
- Solid wood, non-penetrating
- All types of wood, penetrating (6mm)