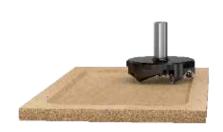

## **Planing & Rebating Router Cutter**

All types of wood, penetrating (6mm)

Disposable insert planing and rebating router cutter complete with 2-5 cutting flutes and scorers. Suitable for planing and rebating in soft wood, hard woods and man-made boards. Ideal tool for fast removal of material over a large surface area such as spoil boards on CNC machines. For use on routers and machining centers with CNC control.