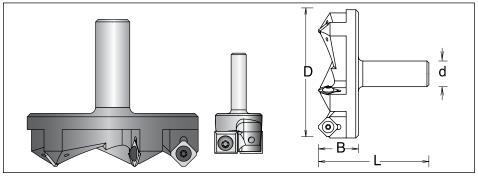

## **Planing & Rebating Router Cutter**

All types of wood, penetrating (6mm)

Disposable insert planing and rebating router cutter complete with 2-5 cutting flutes and scorers. Suitable for planing and rebating in soft wood, hard woods and man-made boards. Ideal tool for fast removal of material over a large surface area such as spoil boards on CNC machines. For use on routers and machining centers with CNC control.

| Tool No. | Dia.   | Shank | В      | Teeth | Length | RPM    |
|----------|--------|-------|--------|-------|--------|--------|
| 8073745  | 25.4mm | 18.0  | 12.0mm | 2     | 53.0mm | 28,000 |
| 8073219  | 63.0mm | 12.0  | 21.0mm | 3     | 66.0mm | 14,000 |
| 8073800  | 97.0mm | 20.0  | 31.0mm | 5     | 86.0mm | 12.000 |